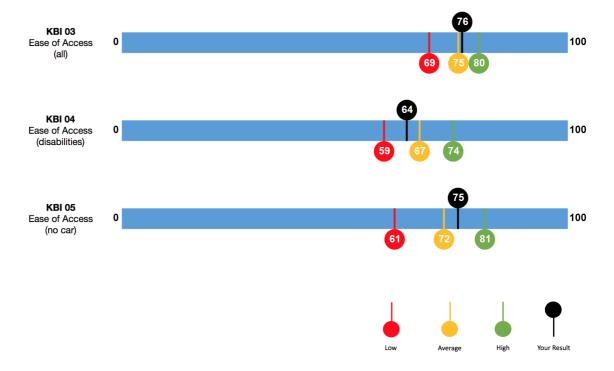

Summary Report for Lincolnshire CC











| Executive Overview               | 3 |
|----------------------------------|---|
| Accessibility                    | 4 |
| Public Transport                 | 5 |
| Walking & Cycling                | 6 |
| Tackling Congestion              | 7 |
| Road Safety                      | 8 |
| Highways Maintenance/Enforcement | 9 |





#### **Satisfaction Overall**



# **Satisfaction by Theme**



#### **Accessibility Satisfaction Overall**



### **Accessibility Key Benchmark Indicator Results**







#### **Public Transport Theme**



#### **Public Transport Key Benchmark Indicator Results**







#### **Walking & Cycling Theme**



#### **Walking & Cycling Key Benchmark Indicator Results**







### **Tackling Congestion Theme**



### **Tackling Congestion Key Benchmark Indicator Results**







#### **Road Safety Theme**



## **Road Safety Key Benchmark Indicator Results**







#### **Highways Maintenance/Enforcement Theme**



### **Highways Maintenance/Enforcement Key Benchmark Indicator Results**