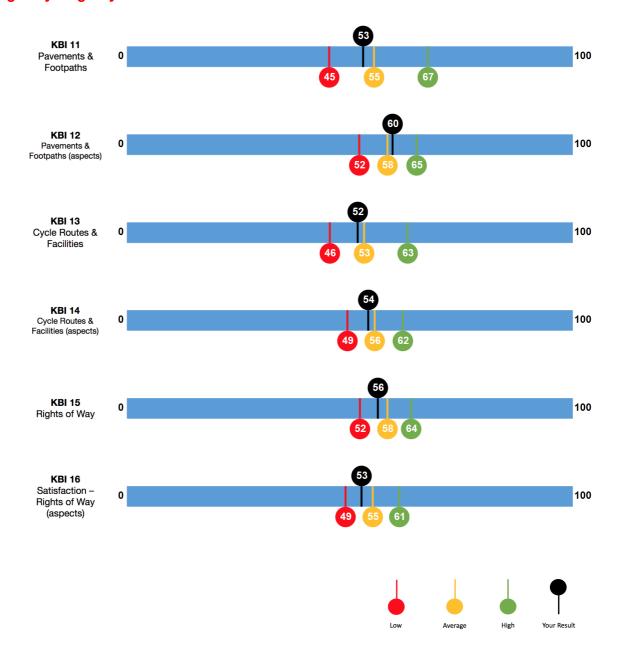

Summary Report for Lincolnshire CC











| Executive Overview               | 3 |
|----------------------------------|---|
| Accessibility                    | 4 |
| Public Transport                 | 5 |
| Walking & Cycling                | 6 |
| Tackling Congestion              | 7 |
| Road Safety                      | 8 |
| Highways Maintenance/Enforcement | 9 |





#### **Satisfaction Overall**



# **Satisfaction by Theme**



#### **Accessibility Satisfaction Overall**



### **Accessibility Key Benchmark Indicator Results**







#### **Public Transport Theme**



#### **Public Transport Key Benchmark Indicator Results**







#### **Walking & Cycling Theme**



#### **Walking & Cycling Key Benchmark Indicator Results**







### **Tackling Congestion Theme**



### **Tackling Congestion Key Benchmark Indicator Results**







#### **Road Safety Theme**



## **Road Safety Key Benchmark Indicator Results**







#### **Highways Maintenance/Enforcement Theme**



### **Highways Maintenance/Enforcement Key Benchmark Indicator Results**