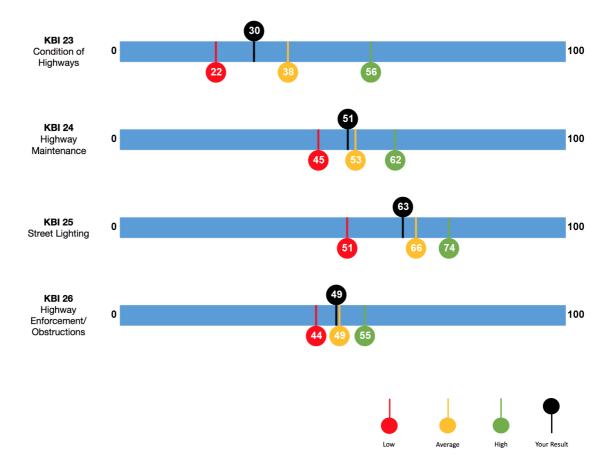

on              | 7 |
| Road Safety                      | 8 |
| Highways Maintenance/Enforcement | 9 |





#### **Satisfaction Overall**



# **Satisfaction by Theme**



#### **Accessibility Satisfaction Overall**



### **Accessibility Key Benchmark Indicator Results**







#### **Public Transport Theme**



#### **Public Transport Key Benchmark Indicator Results**







#### **Walking & Cycling Theme**



#### **Walking & Cycling Key Benchmark Indicator Results**







### **Tackling Congestion Theme**



### **Tackling Congestion Key Benchmark Indicator Results**







#### **Road Safety Theme**



## **Road Safety Key Benchmark Indicator Results**







#### **Highways Maintenance/Enforcement Theme**



### **Highways Maintenance/Enforcement Key Benchmark Indicator Results**