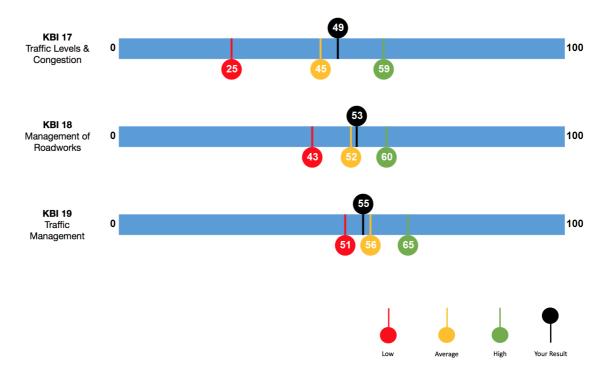

cutive Overview               | 3 |
|----------------------------------|---|
| Accessibility                    | 4 |
| Public Transport                 | 5 |
| Walking & Cycling                | 6 |
| Tackling Congestion              | 7 |
| Road Safety                      | 8 |
| Highways Maintenance/Enforcement | 9 |





#### **Satisfaction Overall**



# **Satisfaction by Theme**



#### **Accessibility Satisfaction Overall**



### **Accessibility Key Benchmark Indicator Results**







#### **Public Transport Theme**



#### **Public Transport Key Benchmark Indicator Results**







#### **Walking & Cycling Theme**



#### **Walking & Cycling Key Benchmark Indicator Results**







### **Tackling Congestion Theme**



### **Tackling Congestion Key Benchmark Indicator Results**







#### **Road Safety Theme**



## **Road Safety Key Benchmark Indicator Results**







#### **Highways Maintenance/Enforcement Theme**



### **Highways Maintenance/Enforcement Key Benchmark Indicator Results**