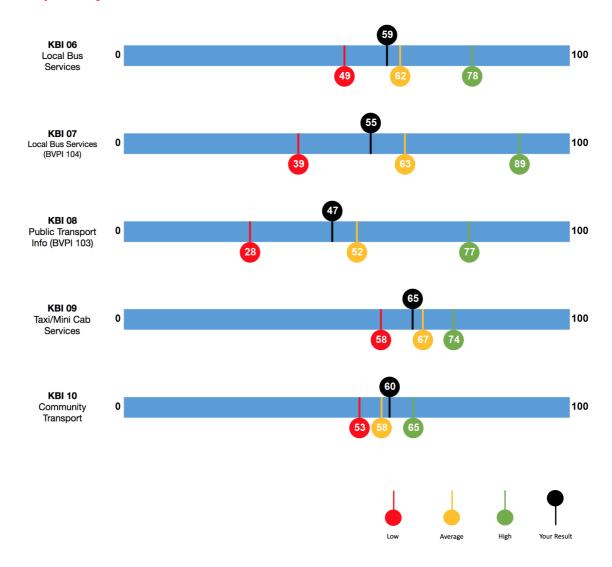

Summary Report for Lincolnshire CC











| Executive Overview               | 3 |
|----------------------------------|---|
| Accessibility                    | 4 |
| Public Transport                 | 5 |
| Walking & Cycling                | 6 |
| Tackling Congestion              | 7 |
| Road Safety                      | 8 |
| Highways Maintenance/Enforcement | 9 |





#### **Satisfaction Overall**



# **Satisfaction by Theme**



#### **Accessibility Satisfaction Overall**



### **Accessibility Key Benchmark Indicator Results**







#### **Public Transport Theme**



#### **Public Transport Key Benchmark Indicator Results**







#### **Walking & Cycling Theme**



#### **Walking & Cycling Key Benchmark Indicator Results**







### **Tackling Congestion Theme**



### **Tackling Congestion Key Benchmark Indicator Results**







#### **Road Safety Theme**



## **Road Safety Key Benchmark Indicator Results**







#### **Highways Maintenance/Enforcement Theme**



### **Highways Maintenance/Enforcement Key Benchmark Indicator Results**