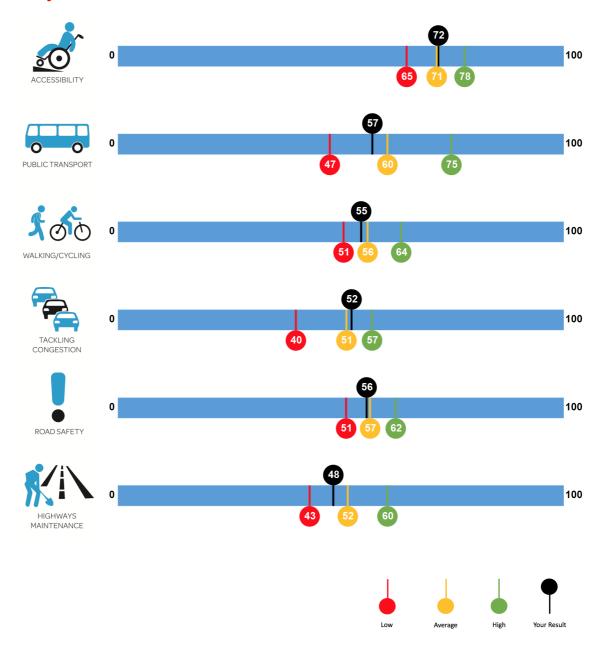

# **Satisfaction by Theme**

#### **Accessibility Satisfaction Overall**

### **Accessibility Key Benchmark Indicator Results**

#### **Public Transport Theme**

#### **Public Transport Key Benchmark Indicator Results**

#### **Walking & Cycling Theme**

#### **Walking & Cycling Key Benchmark Indicator Results**

### **Tackling Congestion Theme**

### **Tackling Congestion Key Benchmark Indicator Results**

#### **Road Safety Theme**

## **Road Safety Key Benchmark Indicator Results**

#### **Highways Maintenance/Enforcement Theme**

### **Highways Maintenance/Enforcement Key Benchmark Indicator Results**