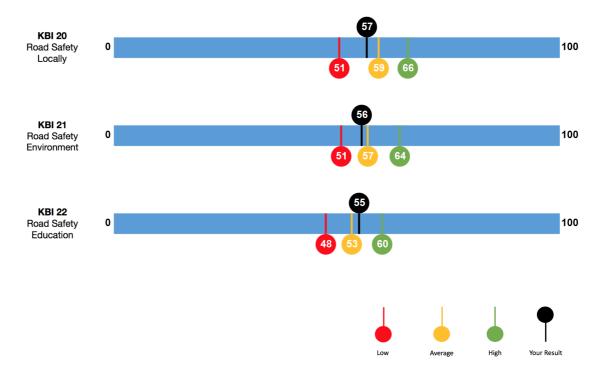

lity                    | 4 |
| Public Transport                 | 5 |
| Walking & Cycling                | 6 |
| Tackling Congestion              | 7 |
| Road Safety                      | 8 |
| Highways Maintenance/Enforcement | 9 |





#### **Satisfaction Overall**



# **Satisfaction by Theme**



#### **Accessibility Satisfaction Overall**



### **Accessibility Key Benchmark Indicator Results**







#### **Public Transport Theme**



#### **Public Transport Key Benchmark Indicator Results**







#### **Walking & Cycling Theme**



#### **Walking & Cycling Key Benchmark Indicator Results**







### **Tackling Congestion Theme**



### **Tackling Congestion Key Benchmark Indicator Results**







#### **Road Safety Theme**



## **Road Safety Key Benchmark Indicator Results**







#### **Highways Maintenance/Enforcement Theme**



### **Highways Maintenance/Enforcement Key Benchmark Indicator Results**